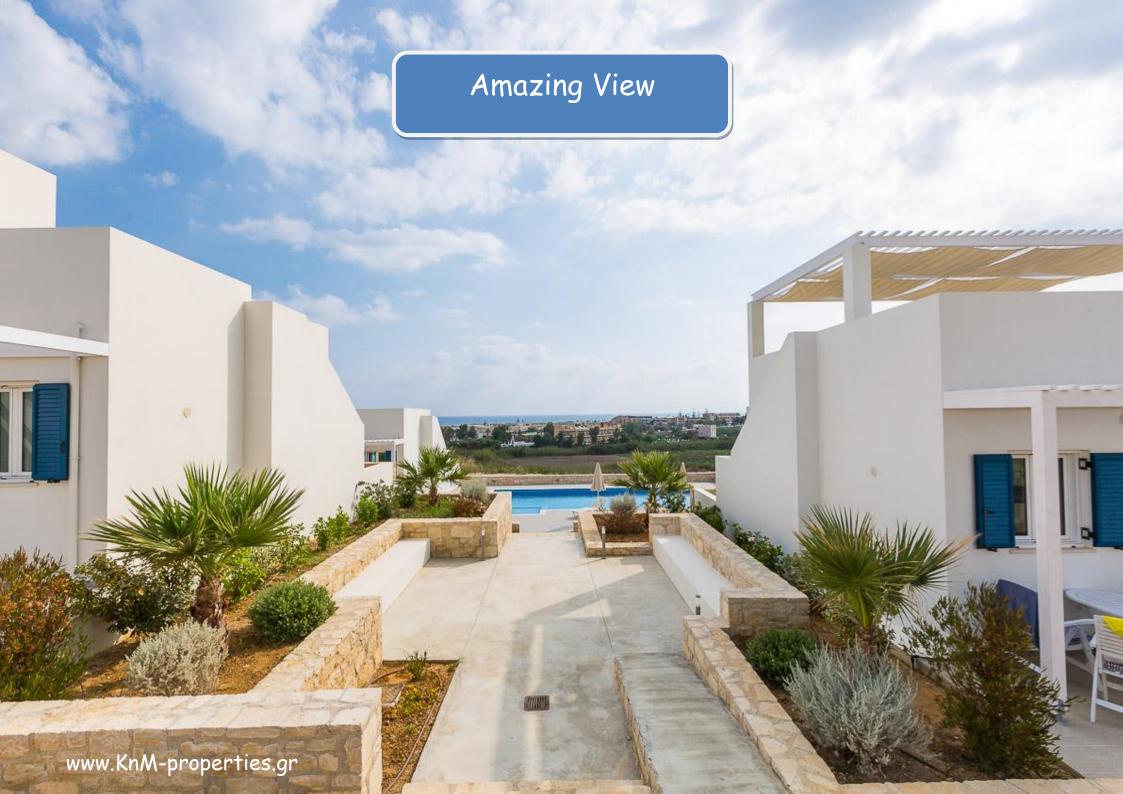

## Triton Sea View

19 modernly designed houses in the North part of Crete

Walking distance from the sandy beach

Triton Sea View is situated in a location with spectacular views to the sea, mountains and green fields of Northern Crete, a few hundred meters away from the longest sandy beach on the island.

The style is modern and has a feeling of endless summertime. The houses have been well insulated to meet the standards of Energy class B and will be perfect for all year round residency.

Tritons' modern design with summer hues creates a peaceful atmosphere, ideal for relaxation. The unique spacious grassed area offers an atmosphere of freshness and calm, and is maintained by an automated watering system. This green and luscious lawn has the possibility to host special events and functions.