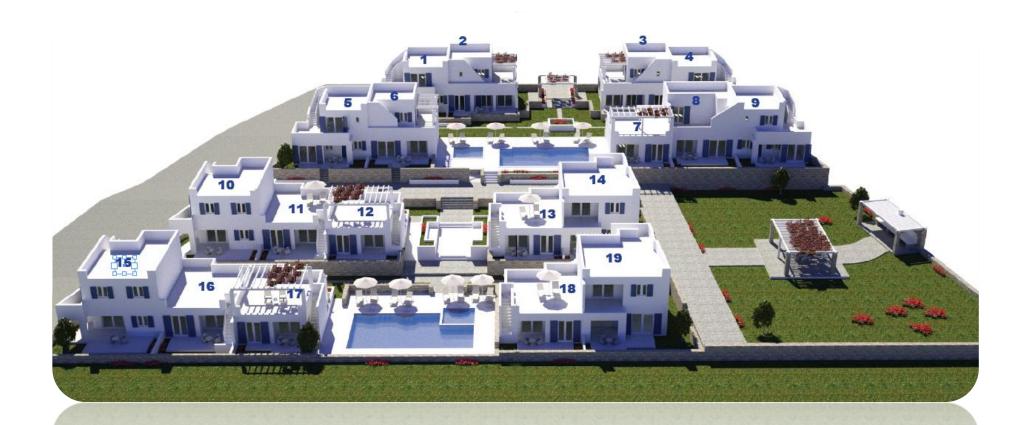

## Triton Sea View

19 modernly designed houses in the North part of Crete

Walking distance from the sandy beach

Triton Sea View is situated in a location with spectacular views to the sea, mountains and green fields of Northern Crete, a few hundred meters away from the longest sandy beach on the island.

# Houses & Prices

Prices include VAT 24% on the contract value, notary fee, registration fee, EOT-license fee and electricity and water connection fee.

Lawyer's fee of 1% is not included in the prices.

| House<br>No | Ground<br>floor<br>m² | 1st<br>floor<br>m² | House<br>GFA m <sup>2</sup> | Garden<br>m² | Roof<br>Terrace<br>m² | Patio<br>m² | Balcony<br>m² | Total<br>outdoor<br>m2 | Bath-<br>rooms | Bed-<br>rooms | Price     | Total<br>extra<br>cost | Price<br>Incl. all exp |
|-------------|-----------------------|--------------------|-----------------------------|--------------|-----------------------|-------------|---------------|------------------------|----------------|---------------|-----------|------------------------|------------------------|
| 1           | 56.21                 | 37.98              | 94.19                       | 32.53        | 33.63                 | 27.75       | 20.13         | 114                    | 2              | 3             | 220 000 € | 39 910 €               | 259 910 €              |
| 2           | 60.29                 | 40.35              | 100.64                      | 44.06        | 39.93                 | 36.17       | 26.53         | 147                    | 2              | 3             | 248 000 € | 43 667 €               | 291 667 €              |
| 3           | 60.25                 | 40.34              | 100.59                      | 43.19        | 34.91                 | 37.12       | 26.53         | 142                    | 2              | 3             | 238 000 € | 43 127 €               | 281 127 €              |
| 4           | 56.56                 | 38.06              | 94.62                       | 22.08        | 33.45                 | 30.43       | 20.13         | 106                    | 2              | 3             |           |                        | SOLD                   |
| 5           | 50.23                 | 36.18              | 86.38                       | 16.87        | 32.40                 | 26.96       | 18.80         | 95                     | 2              | 3             | 210 000 € | 38 089 €               | 248 089 €              |
| 6           | 50.21                 | 38.58              | 88.77                       | 12.83        | 32.30                 | 21.24       | 19.60         | 86                     | 2              | 3             | 220 000 € | 37 456 €               | 257 456 €              |
| 7           | 50.81                 | 0.00               | 50.81                       | 11.57        | 47.98                 | 19.99       | 0.0           | 80                     | 1              | 2             | 155 000 € | 26 496 €               | 181 496 €              |
| 8           | 49.25                 | 43.96              | 93.21                       | 19.86        | 35.80                 | 20.12       | 15.62         | 91                     | 2              | 3             | 238 000 € | 38 846 €               | 276 846 €              |
| 9           | 49.94                 | 36.14              | 86.08                       | 19.62        | 32.40                 | 24.55       | 19.30         | 96                     | 2              | 3             |           |                        | SOLD                   |
| 10          | 54.90                 | 53.62              | 108.52                      | 23.66        | 46.46                 | 30.10       | 15.16         | 115                    | 2              | 3             |           |                        | SOLD                   |
| 11          | 58.43                 | 0,00               | 58.43                       | 11.85        | 55.74                 | 24.55       | 0,00          | 92                     | 1              | 2             |           |                        | SOLD                   |
| 12          | 53.23                 | 0,00               | 53.23                       | 7.54         | 48.94                 | 18.73       | 0,00          | 75                     | 1              | 2             |           |                        | SOLD                   |
| 13          | 53.67                 | 0,00               | 53.67                       | 6.00         | 49.33                 | 19.04       | 0,00          | 74                     | 1              | 2             |           |                        | SOLD                   |
| 14          | 54.76                 | 57.78              | 112.54                      | 35.61        | 54.43                 | 23.42       | 15.74         | 129                    | 2              | 3             | 248 000 € | 45 292 €               | 293 292 €              |
| 15          | 54.83                 | 53.62              | 108.45                      | 30.12        | 46.43                 | 32.17       | 14.91         | 124                    | 2              | 3             |           |                        | SOLD                   |
| 16          | 50.49                 | 0,00               | 50.49                       | 12.68        | 49.68                 | 21.89       | 0,00          | 84                     | 1              | 2             |           |                        | SOLD                   |
| 17          | 52.56                 | 0,00               | 52.56                       | 12.68        | 48.90                 | 17.34       | 0,00          | 79                     | 1              | 2             |           |                        | SOLD                   |
| 18          | 52.56                 | 0,00               | 52.56                       | 11.32        | 48.55                 | 20.04       | 0,00          | 80                     | 1              | 2             |           |                        | SOLD                   |
| 19          | 55.49                 | 57.72              | 113.21                      | 44.25        | 54.00                 | 28.17       | 16.85         | 143                    | 2              | 3             |           |                        | SOLD                   |