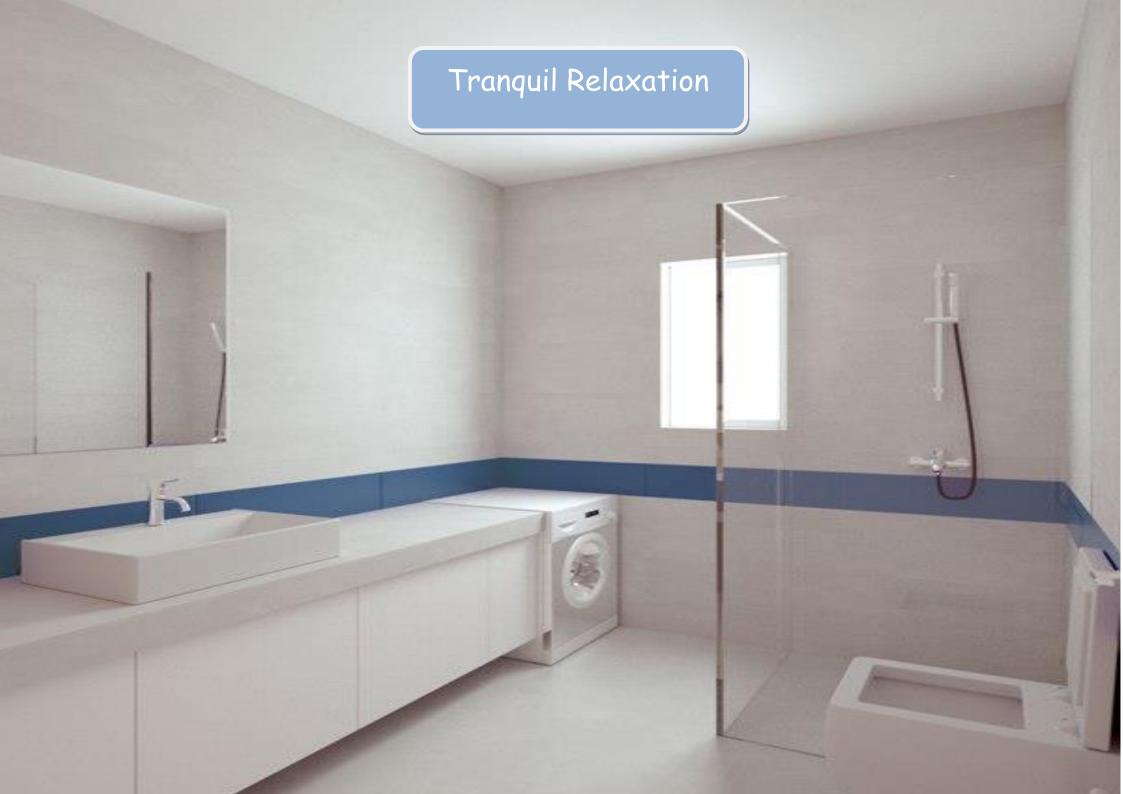

The style is modern and has a feeling of endless summertime. The houses have been well insulated to meet the standards of Energy class B and will be perfect for all year round residency.

Tritons' modern design with summer hues creates a peaceful atmosphere, ideal for relaxation. The unique spacious grassed area offers an atmosphere of freshness and calm, and is maintained by an automated watering system. This green and luscious lawn has the possibility to host special events and functions.