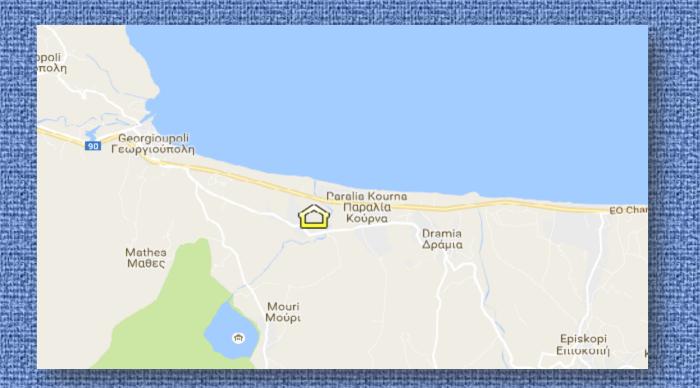

tial home as well.



www.KnM-properties.gr







There are two types of properties, houses with either 1 or 2 floors. Each property has a sea view, its own private garden and roof terrace, some of them equipped with shade-providing pergolas.

The style is modern and has a feeling of endless summertime. The houses have been well insulated to meet the standards of Energy class B and will be perfect for all year round residency.















Tritons' modern design with summer hues creates a peaceful atmosphere, ideal for relaxation. The unique spacious grassed area offers an atmosphere of freshness and calm, and is maintained by an automated watering system. This green and luscious lawn has the possibility to host special events and functions.





## Location: Greece, Island of Crete





# Location North Crete Paralia Kourna



# Houses & Prices

Prices include VAT 24% on the contract value, notary fee, registration fee, EOT-license fee and electricity and water connection fee.

Lawyer's fee of 1% is not included in the prices.

| House<br>No | Ground<br>floor<br>m² | 1st<br>floor<br>m² | House<br>GFA m <sup>2</sup> | Garden<br>m² | Roof<br>Terrace<br>m² | Patio<br>m² | Balcony<br>m² | Total<br>outdoor<br>m2 | Bath-<br>rooms | Bed-<br>rooms | Price     | Total<br>extra<br>cost | Price<br>Incl. all exp |
|-------------|-----------------------|--------------------|-----------------------------|--------------|-----------------------|-------------|---------------|------------------------|----------------|---------------|-----------|------------------------|------------------