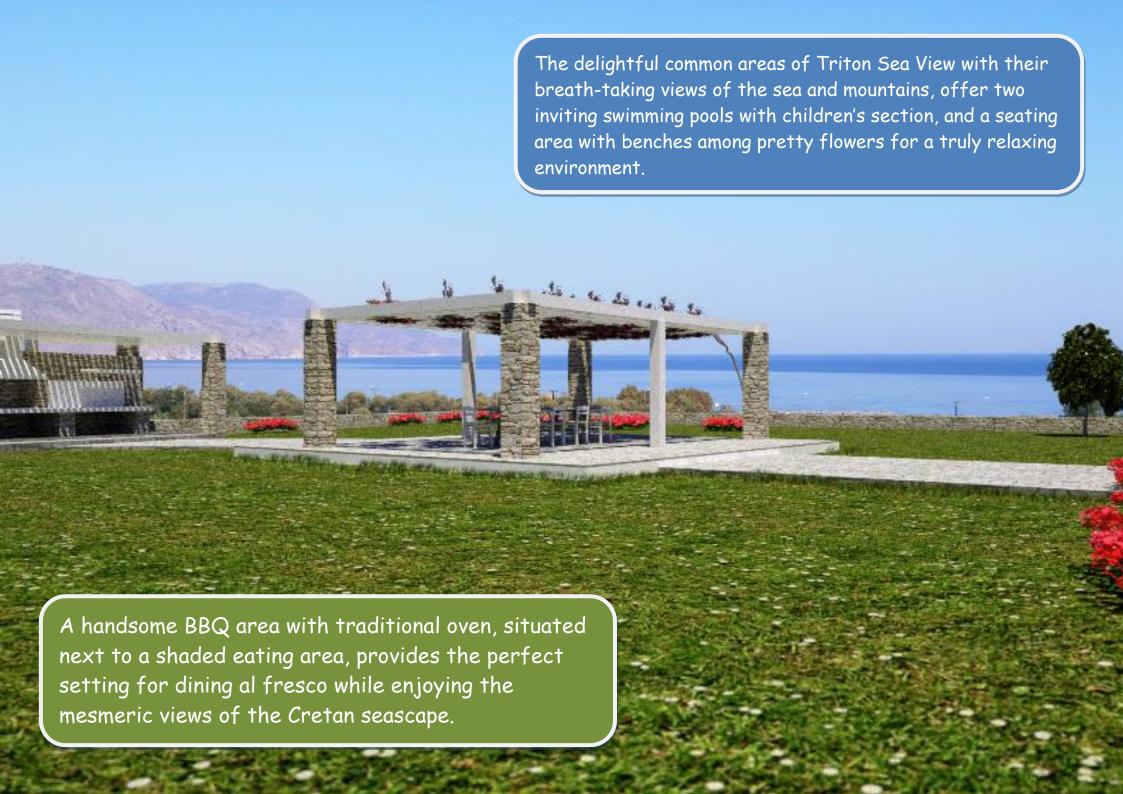

The style is modern and has a feeling of endless summertime. The houses have been well insulated to meet the standards of Energy class B and will be perfect for all year round residency.

Tritons' modern design with summer hues creates a peaceful atmosphere, ideal for relaxation. The unique spacious grassed area offers an atmosphere of freshness and calm, and is maintained by an automated watering system. This green and luscious lawn has the possibility to host special events and functions.