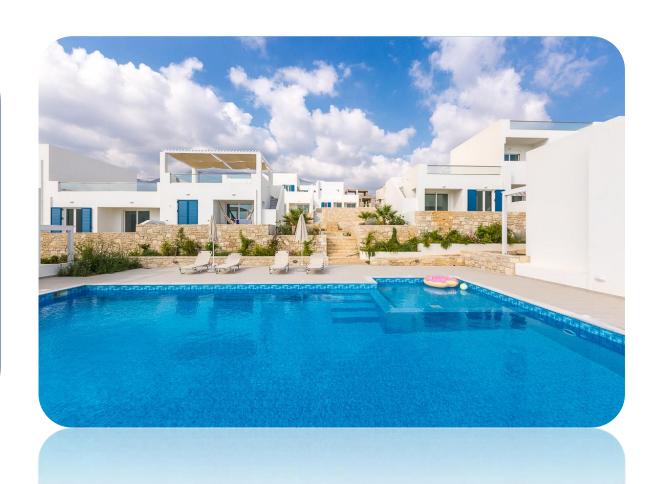

## Triton Sea View

19 modernly designed houses in the North part of Crete

Walking distance from the sandy beach

Triton Sea View is situated in a location with spectacular views to the sea, mountains and green fields of Northern Crete, a few hundred meters away from the longest sandy beach on the island.

The style is modern and has a feeling of endless summertime. The houses have been well insulated to meet the standards of Energy class B and will be perfect for all year round residency.

Tritons' modern design with summer hues creates a peaceful atmosphere, ideal for relaxation. The unique spacious grassed area offers an atmosphere of freshness and calm, and is maintained by an automated watering system. This green and luscious lawn has the possibility to host special events and functions.